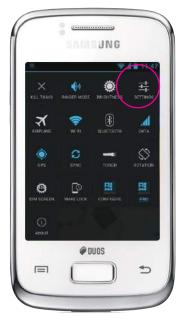

SET YOUR ANDROID NOTIFICATIONS

Go to settings

Locate your School App icon.

Select 'Show notifications'

Logon to www.newparkschool.ie and you will find the following links:

link to Android

link to iTunes

link to Brochure