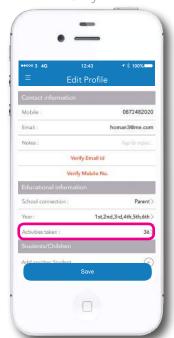

## . EDIT PROFILE

Now add the specific ACTIVITIES that you wish to receive NOTIFICATIONS about such as U16 Boys Football

Feel free to go into your PROFILE throughout the years and edit your details as your student will always be changing activities and you have the choice to select the NOTIFICATIONS you wish to receive.

- Then press SAVE.