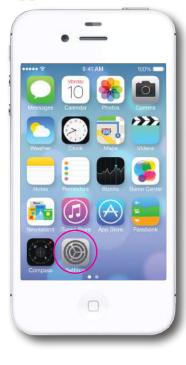

## SETTING YOUR NOTIFICATIONS PREFERENCES

SET YOUR IOS NOTIFICATIONS

On Apple IOS devices the Notifications are set as illustrated above. Go to SETTINGS and then go to NOTIFICATION CENTRE. Locate your School Name. Then adjust the ALERT STYLE to Alerts, this sets your style of PUSH NOTIFICATIONS from the School.