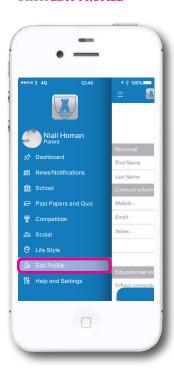

5. THE APP OPENS!

Press the HOME icon to open the side drawer

O. HOME

From here you can view all modules within the App. Select EDIT PROFILE