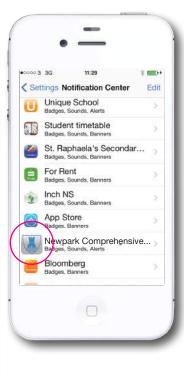

## SETTING YOUR NOTIFICATIONS PREFERENCES

SET YOUR IOS NOTIFICATIONS

On Apple IOS devices the Notifications are set as illustrated above. Go to SETTINGS and then go to NOTIFICATION CENTRE. Locate your School Name. Then adjust the ALERT STYLE to Alerts, this sets your style of PUSH NOTIFICATIONS from the School.