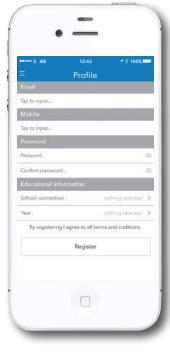

Don't Allow

Use any of your own email addresses and password of your own choice.

4. SET YOUR PROFILE

- Add your own email address
- Input your mobile number
- Set your own password
- Set your School Connection as a Student, Parent/Guardian, Teacher or even Past Pupil
- Set Year/Class to which you wish to receive NOTIFICATIONS about
- Then press **REGISTER**