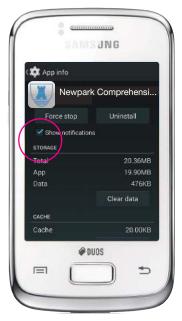

SET YOUR ANDROID NOTIFICATIONS

Go to settings

Locate your School App icon.

Select 'Show notifications'

Logon to www.newparkschool.ie and you will find the following links:

link to Android

link to iTunes

link to Brochure