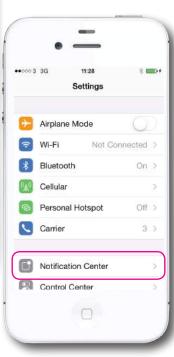

## SETTING YOUR NOTIFICATIONS PREFERENCES

SET YOUR IOS NOTIFICATIONS

On Apple IOS devices the Notifications are set as illustrated above. Go to SETTINGS and then go to NOTIFICATION CENTRE. Locate your School Name. Then adjust the ALERT STYLE to Alerts, this sets your style of PUSH NOTIFICATIONS from the School.