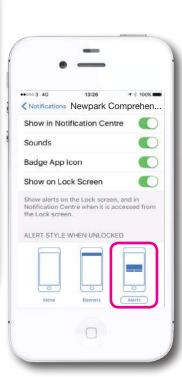

## SETTING YOUR NOTIFICATIONS PREFERENCES

SET YOUR IOS NOTIFICATIONS

On Apple IOS devices the Notifications are set as illustrated above. Go to SETTINGS and then go to NOTIFICATION CENTRE. Locate your School Name. Then adjust the ALERT STYLE to Alerts, this sets your style of PUSH NOTIFICATIONS from the School.