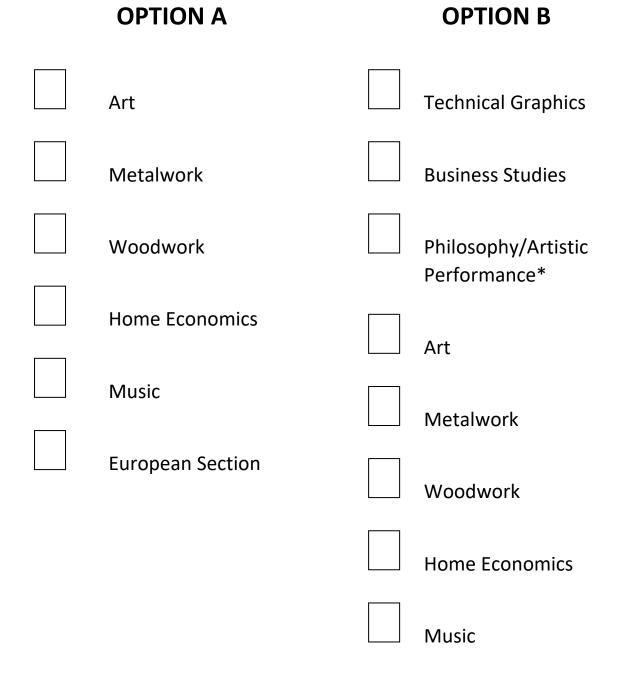

FORM:

## (USE BLOCK CAPITALS)

Please indicate your choice of option by using **numbers 1 - 5** where 1 is your first preference.

Students taking **European Section** French should indicate this by placing a 1 beside European Section in Option A. No further option A choice is required.

\*Please note that students who choose this option will study the **Philosophy** short course in 1<sup>st</sup> year & part of 2<sup>nd</sup> year, followed by the **Artistic Performance** short course for the remainder of 2<sup>nd</sup> year and 3<sup>rd</sup> year.